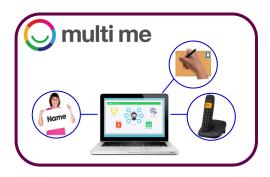

Data is another word for information

**Multi Me** keeps personal information like

- your name
- your address
- your telephone number

**Multi Me** keeps other information so you can keep using **Multi Me** and share it with other people

Your information will be safe

**Multi Me** do have to share your information with companies that help make **Multi Me** work

You can ask to see your information

You can change your **Multi Me** information yourself
Like putting in a new email address