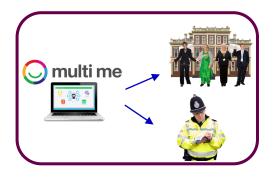

**Multi Me** always keeps your information safe

**Multi Me** will only share your information with

- the Local Authority or
- the policeif they have to see it

**Multi Me** will **not** sell your information to anyone