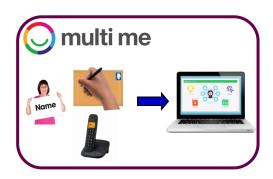

Data is another word for information

**Multi Me** keeps personal information like

- your name
- your address
- your telephone number

**Multi Me** keeps other information so you can keep using **Multi Me** and share it with other people

The other information is things like

- your photos and videos
- things you put on Multi Me like
   I made a LEGO plane

**Multi Me** only keeps information so that the **Multi Me** website works for you

**Multi Me** only keeps the information you put in it